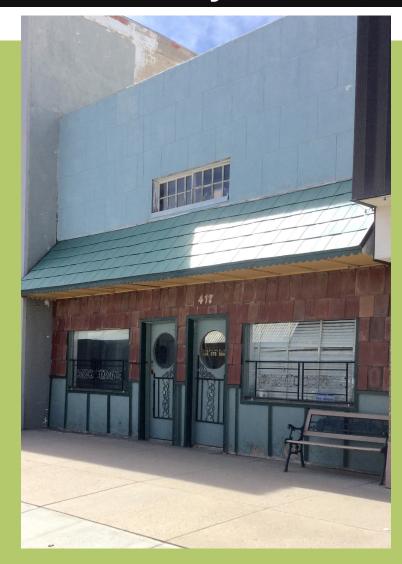

## COMMERCIAL BUILDING FOR SALE

## 417 Broadway, Tribune, Kansas 67879

This property was the first building built in Tribune. It has approximately 800 square feet on the main floor, a 300 square foot fully -welled courtyard and a 24x24 square foot garage. It is rustic and is a prime downtown location. It needs some restoration, but it could be a great project. It is reasonable priced and is available for immediate occupancy.

Contact: John Peterson at (620) 376-8805

Price: \$24,000