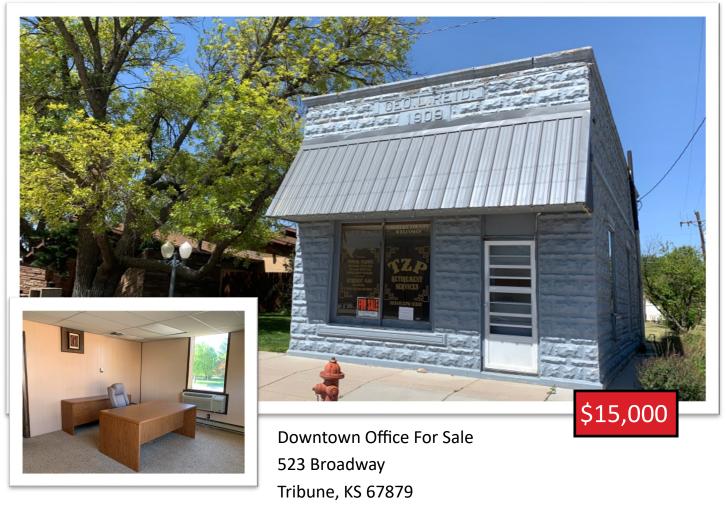

## Downtown Tribune Office for Sale

Contact: Jan Trizuto at (425)785-3162

This charming, historical stand-alone office building is located on Tribune's Broadway Avenue (Main Street). The layout includes an outer/reception office, an additional office area, a safe, a utility room, and a restroom. Also included in the sale is a small orchard, located behind the building. It was built in 1909 and is 720 square feet.