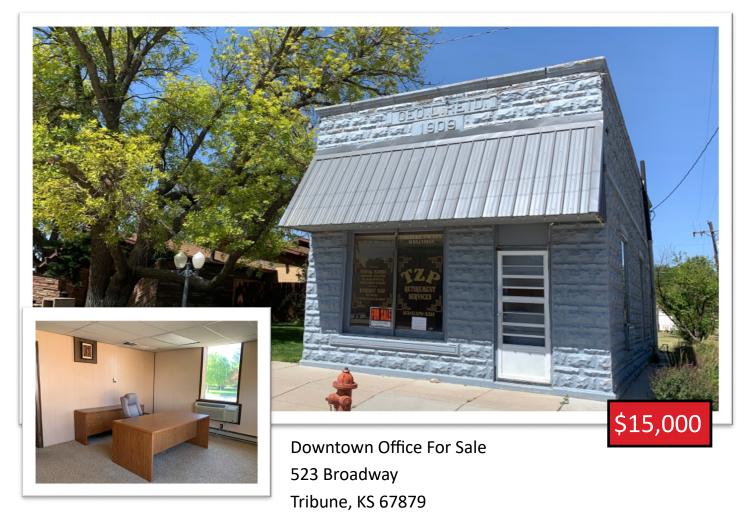

## Downtown Tribune Office for Sale

Contact: Jan Trizuto at (425)785-3162

This charming, historical stand-alone office building is located on Tribune's Broadway Avenue (Main Street). The layout includes an outer/reception office, an additional office area, a safe, a utility room, and a restroom. Also included in the sale is a small orchard, located behind the building.