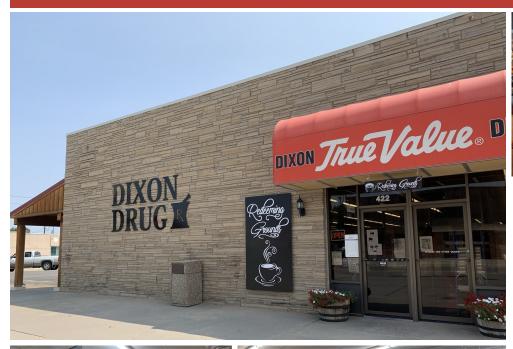

## True Value Hardware Store For Sale

For more information, contact: Chris & Kellee Dixon Dixon Drug/True Value 422 Broadway Tribune, KS 67879 Store: (620) 376-4224 Cell: (620) 376-8227 or (620) 376-8028

Operational business, located in a 9,000 square foot building in excellent condition in an excellent location. New roof & HVAC.

Owner selling due to transitioning into retirement. Currently a pharmacy and coffee shop reside inside the building. Current family pharmacy employees have opted out of continuing the True Value Business but want to continue operating the pharmacy and possibly the coffee shop. Owner is willing to relocate the pharmacy and/or coffee shop or would be willing to negotiate using existing space for pharmacy and coffee shop. Many options can be considered.

This is an ideal set-up for a True Value Hardware store and has great opportunities for expanding into paint, garden center (covered canopy on north side of building) and home appliances. A knowledgeable staff is essential in catering to the needs of the contractors and customers in our community. The closest city is 60 miles.