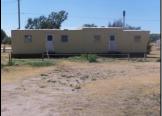

Address: 710 Ohio Street, Horace

Price: \$92,500 negotiable

Description: 3 bedroom, 2 bath, 1232 SqFt manufactured home; sells with

appliances; central heat and air. Located on 12 lots (approx. 42,000 SqFt); North

end of Horace. Detached 18x21 garage, 10x16 outbuilding.

Status: For Sale Address: 323 Martin

Price: Call

Description: 4 bedroom, 1 bath house (2 bedrooms up, 2 down) on 3 lots. Partially

fenced yard with a 1 car detached garage.