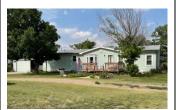

Address: 710 Ohio Street, Horace

Price: \$92,500 negotiable

Description: 3 bedroom, 2 bath, 1232 SqFt manufactured home; sells with

appliances; central heat and air. Located on 12 lots (approx. 42,000 SqFt); North

end of Horace. Detached 18x21 garage, 10x16 outbuilding.

Status: For Sale Address: 323 Martin

Price: Call

Description: 4 bedroom, 1 bath house (2 bedrooms up, 2 down) on 3 lots. Partially

fenced yard with a 1 car detached garage.