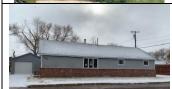

Address: 710 Ohio Street, Horace

Price: \$92,500 negotiable

Description: 3 bedroom, 2 bath, 1232 SqFt manufactured home; sells with

appliances; central heat and air. Located on 12 lots (approx. 42,000 SqFt); North

end of Horace. Detached 18x21 garage, 10x16 outbuilding.

Status: For Sale Address: 323 Martin

Price: Call

Description: 4 bedroom, 1 bath house (2 bedrooms up, 2 down) on 3 lots. Partially

fenced yard with a 1 car detached garage.