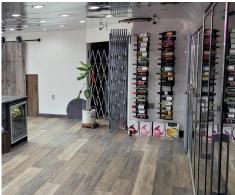

## **ABOUT THE PROPERTY**

- Turnkey operating liquor store
- Located on Highway 96 in Tribune, Kansas
- Possible second showroom or living quarters
- Recently remodeled from the ground up, with all new 10'×28'
  walk-in cooler w/9 reach-in doors, electrical, tankless hot water,
  etc.
- Two registers, one is used by the liquor store, the other is ready for a new business venture.