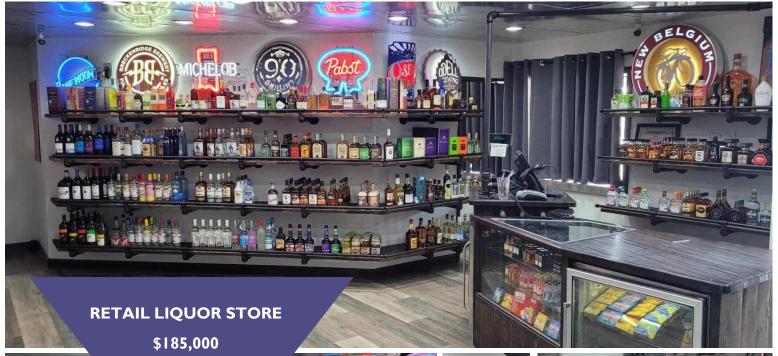

## **ABOUT THE PROPERTY**

- Turnkey operating liquor store
- Located on Highway 96 in Tribune, Kansas
- Possible second showroom or living quarters
- Recently remodeled from the ground up, with all new 10'×28'
  walk-in cooler w/9 reach-in doors, electrical, tankless hot water,
  etc.
- Two registers, one is used by the liquor store, the other is ready for a new business venture.