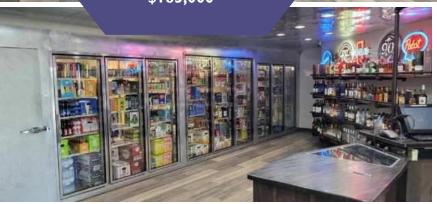

## **ABOUT THE PROPERTY**

- Turnkey operating liquor store
- Located on Highway 96 in Tribune, Kansas
- Possible second showroom or living quarters
- Recently remodeled from the ground up, with all new 10'×28'
  walk-in cooler w/9 reach-in doors, electrical, tankless hot water,
  etc.
- Two registers, one is used by the liquor store, the other is ready for a new business venture.